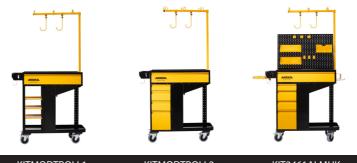

| Product Code                                          | KITMODTROLL1 | KITMODTROLL2 | KIT2461ALMUK |
|-------------------------------------------------------|--------------|--------------|--------------|
| Base module for Modular<br>Trolley                    | х            | х            | х            |
| Midsection Plain for Modular<br>Trolley               | х            | х            | х            |
| Shelf module                                          | Х            |              |              |
| Drawer module                                         |              | Х            | Х            |
| Spray gun holder for Modular<br>Trolley               |              |              | х            |
| Aerosol holder for Modular<br>Trolley                 |              |              | х            |
| Waste bag holder for<br>Modular Trolley               |              |              | х            |
| Tool Wall for Modular Trolley                         |              |              | Х            |
| Hook, Round holes short,<br>Yellow                    |              |              | х            |
| Hook, Square holes long,<br>Yellow                    |              |              | х            |
| Shelf for tool wall, abrasives,<br>Modular Trolley    |              |              | х            |
| Shelf for tool wall, Mirlon<br>Total, Modular Trolley |              |              | x            |