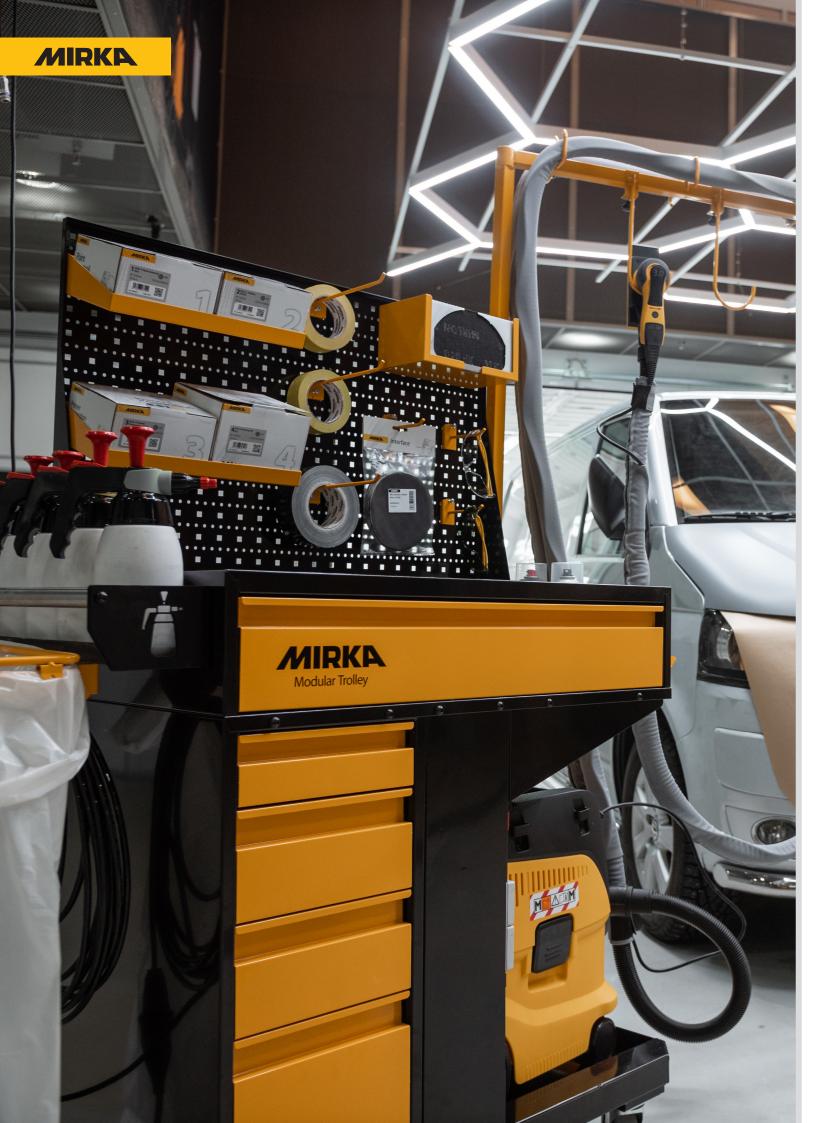

## EQUIPPED TO BE FLEXIBLE

The Mirka Modular Trolley is a portable workbench designed to simplify and optimise the bodyshop workflow, depending of your line of work. It brings all the necessary tools and supplies within your reach for clear and ergonomic accessibility, keeping everything well organized and ready for a working day from the get go. The modularity of the trolley is engineered to give you exactly what you want.