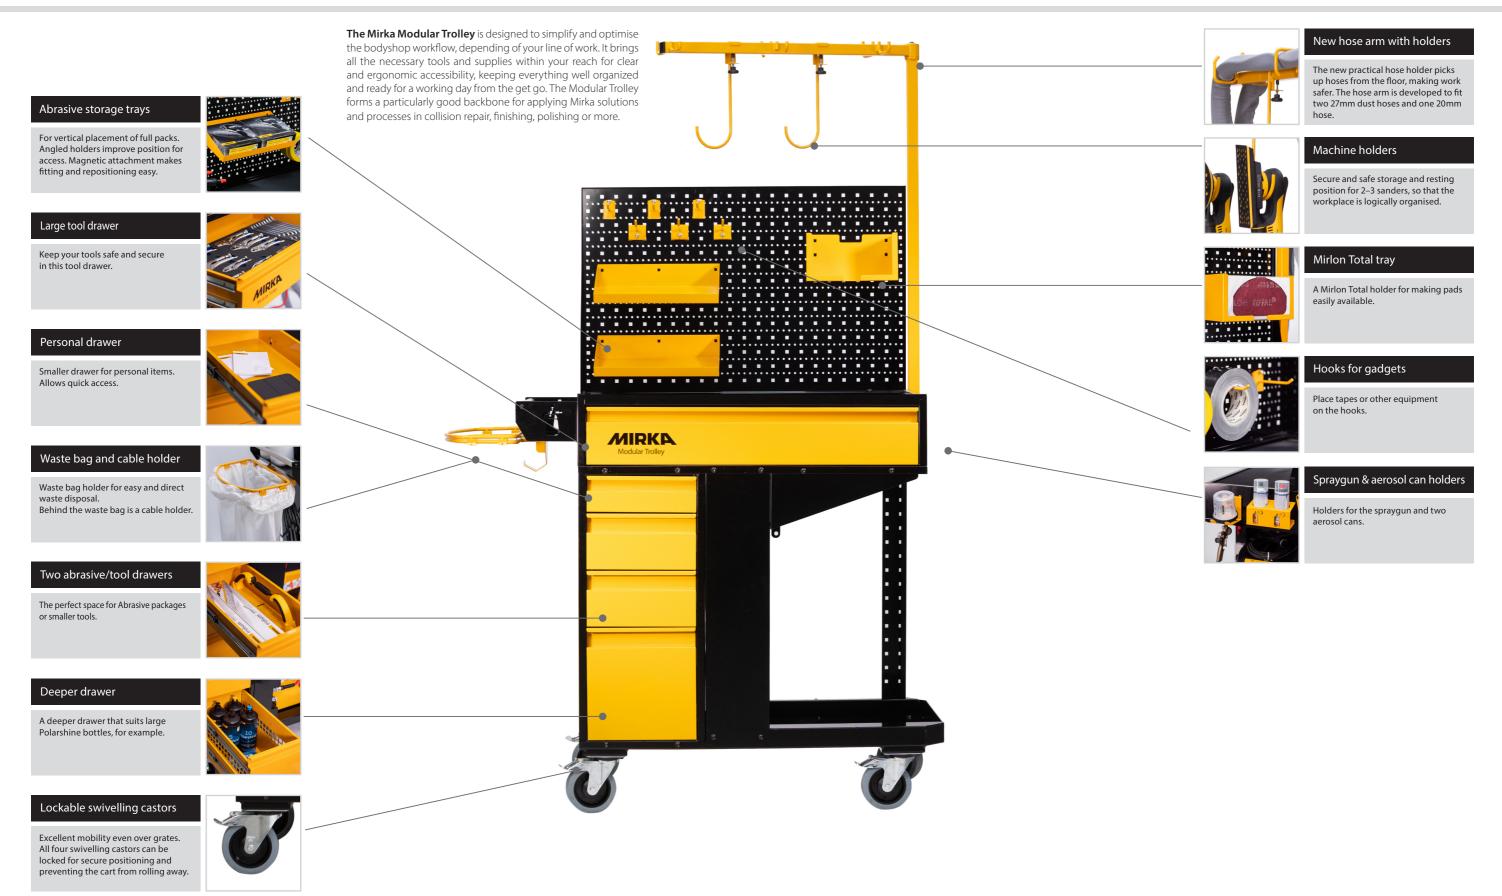

## EQUIPPED TO BE FLEXIBLE

The Mirka Modular Trolley is a portable workbench designed to simplify and optimise the bodyshop workflow, depending of your line of work. It brings all the necessary tools and supplies within your reach for clear and ergonomic accessibility, keeping everything well organized and ready for a working day from the get go. The modularity of the trolley is engineered to give you exactly what you want.